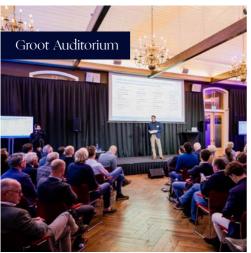

## Klein Vanenburg

Klein Vanenburg is the accommodation for your event or conference. In this beautifully restored former farmhouse you will find: the Groot Auditorium, Tuinzaal, Tuinterras, Grand Café and our Bovenzaal. The halls are connected thanks to a canopy. Ideal for both large and small groups, as the halls can be combined, but can also be divided into smaller rooms as desired.

|                      |         | Ü       |       | Cabaret/ |                         | Lunch |        |
|----------------------|---------|---------|-------|----------|-------------------------|-------|--------|
| Kasteel              | Theater | U shape | Carré | school   | Fixed                   | Diner | Buffet |
| Van Pallandtzaal     | 60      | -       | -     | -        | -                       | 50    | 36     |
| Van Essenzaal        | _       | _       | _     | _        | -                       | 56    | 56     |
| (buffet in de Serre) |         |         |       |          |                         | 00    | 00     |
| Serre                | -       | -       | -     | -        | -                       | 32    | -      |
| Van der Neer kamer   | -       | -       | -     | -        | 15                      | -     | -      |
| Govaert Flinck kamer | -       | -       | -     | -        | 12                      | -     | -      |
| Jan Coelenbier kamer | -       | 15      | 16    | 16/8     | -                       | -     | -      |
| Koetshuis            |         |         |       |          |                         |       |        |
| Ridderzaal           | 32      | 18      | 24    | 32 / 18  | -                       | -     | -      |
| Spiegelzaal          | 32      | 18      | 24    | 32 / 18  | -                       | -     | -      |
|                      |         |         |       |          |                         |       |        |
| Oranjerie            | 140     | 30      | 36    | 72 / 60  | 48<br>(in ronde tafels) | -     | -      |
| Klein Vanenburg      |         |         |       |          |                         |       |        |
| Groot Auditorium     | 300     | 45      | 54    | 140      | -                       | -     | -      |
| - incl. Tuinzaal     | -       | -       | -     | -        | -                       | -     | 160    |
| Bovenzaal            | -       | 12      | 14    | -        | -                       | -     | -      |
| Grand Café           | -       | -       | -     | -        | 60                      | -     | -      |
| Vaeneveldtstaete     |         |         |       |          |                         |       |        |
| Staetenzaal          | -       | -       | -     | -        | 33                      | -     | -      |
| Europa               | -       | 16      | -     | -        | -                       | -     | -      |
| Amerika              | -       | 16      | -     | -        | -                       | -     | -      |
|                      |         |         |       |          |                         |       |        |
| Theekoepel           | -       | -       | -     | -        | 6                       | -     | -      |