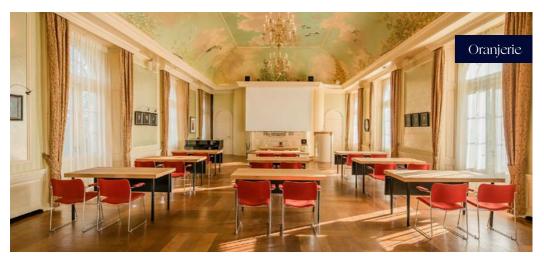

|                      |         | Ü       |       | Cabaret/ |                         | Lunch |        |
|----------------------|---------|---------|-------|----------|-------------------------|-------|--------|
| Kasteel              | Theater | U shape | Carré | school   | Fixed                   | Diner | Buffet |
| Van Pallandtzaal     | 60      | -       | -     | -        | -                       | 50    | 36     |
| Van Essenzaal        | _       | _       | _     | _        | -                       | 56    | 56     |
| (buffet in de Serre) |         |         |       |          |                         | 00    | 00     |
| Serre                | -       | -       | -     | -        | -                       | 32    | -      |
| Van der Neer kamer   | -       | -       | -     | -        | 15                      | -     | -      |
| Govaert Flinck kamer | -       | -       | -     | -        | 12                      | -     | -      |
| Jan Coelenbier kamer | -       | 15      | 16    | 16/8     | -                       | -     | -      |
| Koetshuis            |         |         |       |          |                         |       |        |
| Ridderzaal           | 32      | 18      | 24    | 32 / 18  | -                       | -     | -      |
| Spiegelzaal          | 32      | 18      | 24    | 32 / 18  | -                       | -     | -      |
|                      |         |         |       |          |                         |       |        |
| Oranjerie            | 140     | 30      | 36    | 72 / 60  | 48<br>(in ronde tafels) | -     | -      |
| Klein Vanenburg      |         |         |       |          |                         |       |        |
| Groot Auditorium     | 300     | 45      | 54    | 140      | -                       | -     | -      |
| - incl. Tuinzaal     | -       | -       | -     | -        | -                       | -     | 160    |
| Bovenzaal            | -       | 12      | 14    | -        | -                       | -     | -      |
| Grand Café           | -       | -       | -     | -        | 60                      | -     | -      |
| Vaeneveldtstaete     |         |         |       |          |                         |       |        |
| Staetenzaal          | -       | -       | -     | -        | 33                      | -     | -      |
| Europa               | -       | 16      | -     | -        | -                       | -     | -      |
| Amerika              | -       | 16      | -     | -        | -                       | -     | -      |
|                      |         |         |       |          |                         |       |        |
| Theekoepel           | -       | -       | -     | -        | 6                       | -     | -      |