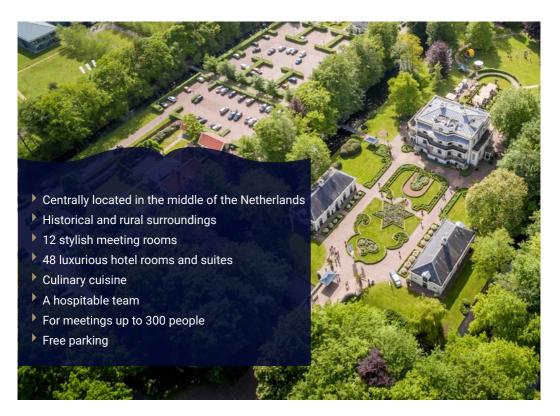

# Your meeting taken care of on our 17th century estate

Kasteel De Vanenburg is a historic estate in the middle of the Netherlands. Due to the variety of rooms, both small and large groups feel at home at the estate. With all the desired amenities and a team with a big heart for hospitality, relaxing comes naturally.

# Overnight stay

During your multi-day meeting, enjoy a overnight stay in one of our 48 hotel rooms or suites. These are spread over 4 courtyards across the estate. After your overnight stay you can enjoy an extensive and fresh breakfast buffet in the castle, for a good start or conclusion of your meeting.