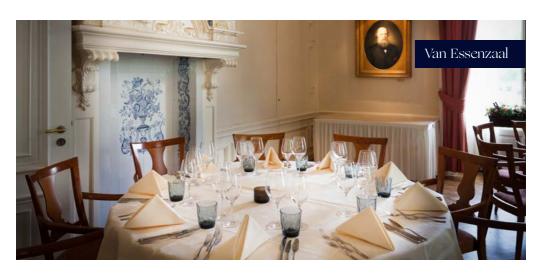

|                      |         | Ü       |       | Cabaret/ |                         | Lunch |        |
|----------------------|---------|---------|-------|----------|-------------------------|-------|--------|
| Kasteel              | Theater | U shape | Carré | school   | Fixed                   | Diner | Buffet |
| Van Pallandtzaal     | 60      | -       | -     | -        | -                       | 50    | 36     |
| Van Essenzaal        | _       | _       | _     | _        | -                       | 56    | 56     |
| (buffet in de Serre) |         |         |       |          |                         | 00    | 00     |
| Serre                | -       | -       | -     | -        | -                       | 32    | -      |
| Van der Neer kamer   | -       | -       | -     | -        | 15                      | -     | -      |
| Govaert Flinck kamer | -       | -       | -     | -        | 12                      | -     | -      |
| Jan Coelenbier kamer | -       | 15      | 16    | 16/8     | -                       | -     | -      |
| Koetshuis            |         |         |       |          |                         |       |        |
| Ridderzaal           | 32      | 18      | 24    | 32 / 18  | -                       | -     | -      |
| Spiegelzaal          | 32      | 18      | 24    | 32 / 18  | -                       | -     | -      |
|                      |         |         |       |          |                         |       |        |
| Oranjerie            | 140     | 30      | 36    | 72 / 60  | 48<br>(in ronde tafels) | -     | -      |
| Klein Vanenburg      |         |         |       |          |                         |       |        |
| Groot Auditorium     | 300     | 45      | 54    | 140      | -                       | -     | -      |
| - incl. Tuinzaal     | -       | -       | -     | -        | -                       | -     | 160    |
| Bovenzaal            | -       | 12      | 14    | -        | -                       | -     | -      |
| Grand Café           | -       | -       | -     | -        | 60                      | -     | -      |
| Vaeneveldtstaete     |         |         |       |          |                         |       |        |
| Staetenzaal          | -       | -       | -     | -        | 33                      | -     | -      |
| Europa               | -       | 16      | -     | -        | -                       | -     | -      |
| Amerika              | -       | 16      | -     | -        | -                       | -     | -      |
|                      |         |         |       |          |                         |       |        |
| Theekoepel           | -       | -       | -     | -        | 6                       | -     | -      |