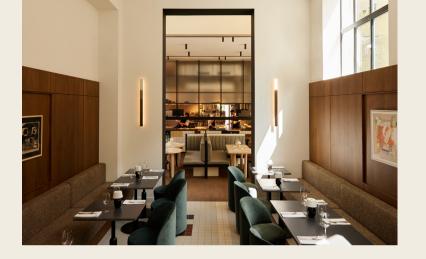

## THE RESTAURANT

Our restaurant features an open kitchen and a flexible layout, making it **suitable for various dining settings**. From **intimate dinners to larger group events**. With distinct areas offering both openness and privacy, it's a versatile space for **corporate dining or festive gatherings**.

- Sit-down: up to 84 guests
- Walking dinner: up to 150 guests
- Party: 200 300 guests
- 111 m<sup>2</sup>