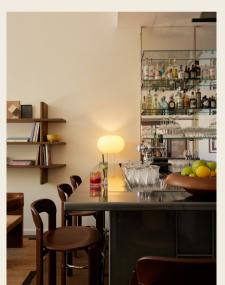

## THE BAR

Our stylish bar offers a warm setting for **networking drinks, informal meetings, or corporate celebrations**. The space can be reserved exclusively and styled to suit the tone of your event.

- Reception: up to 60 guests
- Walking dinner: up to 50 guests
- Party: up to 60 guests
- 57.4 m<sup>2</sup>