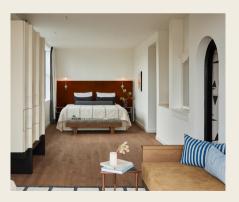

## **THE HOTEL ROOMS**

Morgan & Mees Rotterdam features **20 uniquely styled hotel rooms**, each offering a blend of **comfort and luxury.** High ceilings, a minibar, rain shower, coffee and tea facilities, king-size bed, and air conditioning ensure a refined and relaxing stay.

#### Room Types:

The Cute One

The Natural Ones

The Comfy Ones

The Extra Comfy Ones

The Top One