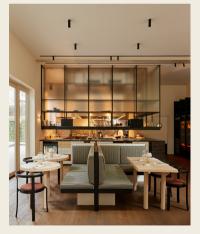

## THE RESTAURANT

Our restaurant features an open kitchen and a flexible layout, making it **suitable for various dining settings**. From **intimate dinners to larger group events**. With distinct areas offering both openness and privacy, it's a versatile space for **corporate dining or festive gatherings**.

- Sit-down: up to 84 guests
- Walking dinner: up to 150 guests
- Party: 200 300 guests
- 111 m<sup>2</sup>