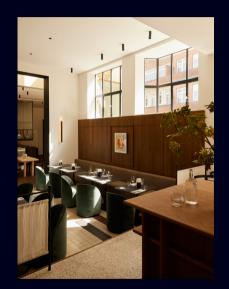

## THE RESTAURANT

Our restaurant features an open kitchen and a flexible layout, making it **suitable for various dining settings**. From **intimate dinners to larger group events**. With distinct areas offering both openness and privacy, it's a versatile space for **corporate dining or festive gatherings**.

- Sit-down: up to 84 guests
- Walking dinner: up to 150 guests
- Party: 200 300 guests
- 111 m<sup>2</sup>