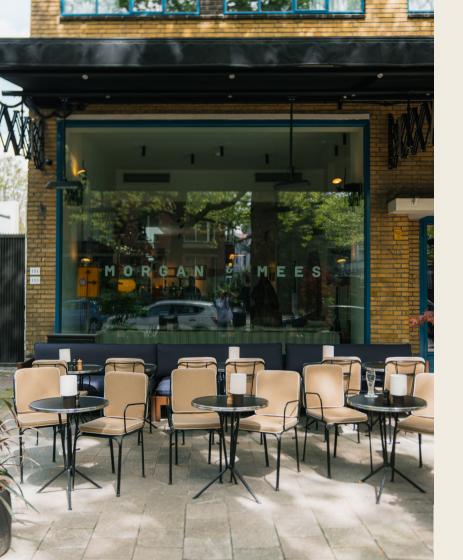

## THE TERRACE

Our terrace, nestled under the charming trees at the building's entrance, is a relaxed yet stylish spot for **outdoor gatherings**. Complete with comfortable **seating and heating**, it's an ideal setting to host an event or reserve a private section.

- Sit-down: up to 54 guests
- Walking dinner: up to 40 guests
- Party: up to 80 guests
- 63 m<sup>2</sup>