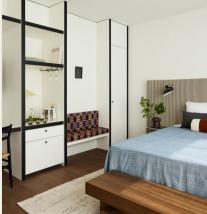

## **THE HOTEL ROOMS**

Morgan & Mees Rotterdam features **20 uniquely styled hotel rooms**, each offering a blend of **comfort and luxury.** High ceilings, a minibar, rain shower, coffee and tea facilities, king-size bed, and air conditioning ensure a refined and relaxing stay.

#### Room Types:

The Cute One

The Natural Ones

The Comfy Ones

The Extra Comfy Ones

The Top One