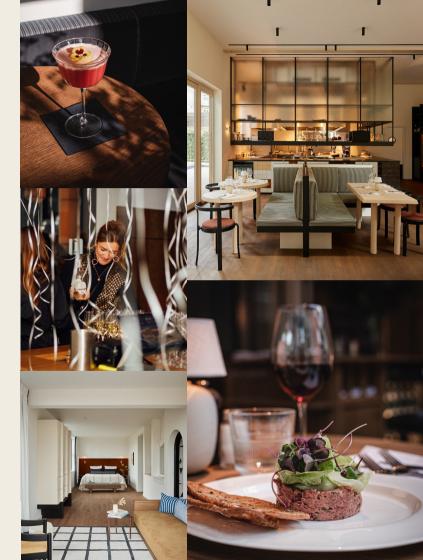

### **CULINARY EXPERIENCE**

Our kitchen delivers refined dishes with flexible menus tailored to your event. From business breakfasts and team lunches to walking dinners and multi-course private dining. We ensure your guests enjoy a high-quality culinary experience, every time.

## THE RESTAURANT

Our restaurant features an open kitchen and a flexible layout, making it **suitable for various dining settings**. From **intimate dinners to larger group events**. With distinct areas offering both openness and privacy, it's a versatile space for **corporate dining or festive gatherings**.

## THE BAR

Our stylish bar offers a warm setting for **networking drinks, informal meetings, or corporate celebrations**. The space can be reserved exclusively and styled to suit the tone of your event.