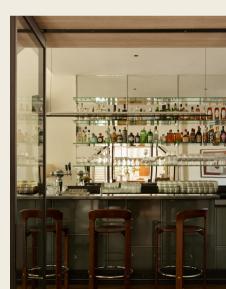

## THE BAR

Our stylish bar offers a warm setting for **networking drinks, informal meetings, or corporate celebrations**. The space can be reserved exclusively and styled to suit the tone of your event.

- Reception: up to 60 guests
- Walking dinner: up to 50 guests
- Party: up to 60 guests
- 57.4 m<sup>2</sup>