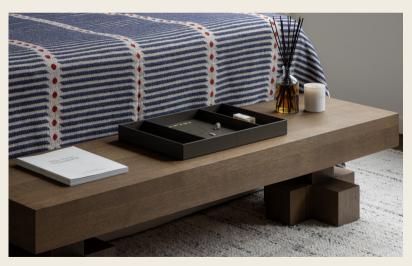

## **THE HOTEL ROOMS**

Morgan & Mees Rotterdam features **20 uniquely styled hotel rooms**, each offering a blend of **comfort and luxury.** High ceilings, a minibar, rain shower, coffee and tea facilities, king-size bed, and air conditioning ensure a refined and relaxing stay.

#### Room Types:

The Cute One

The Natural Ones

The Comfy Ones

The Extra Comfy Ones

The Top One