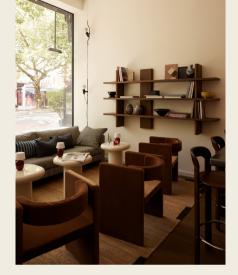

## THE BAR

Our stylish bar offers a warm setting for **networking drinks, informal meetings, or corporate celebrations**. The space can be reserved exclusively and styled to suit the tone of your event.

- Reception: up to 60 guests
- Walking dinner: up to 50 guests
- Party: up to 60 guests
- 57.4 m<sup>2</sup>