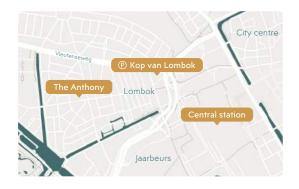

#### HOTEL

The Anthony is a cozy and lively boutique hotel, located in the former Antonius Monastery. The hotel is situated in Lombok, a bustling district near the main train station of Utrecht. The hotel is very easily accessible by public transportation or car. The 57 rooms and suites, and 30 long-stay apartments offer all the comfort you might expect to allow you to wind down after a day of meetings or travel. Each has its unique character and will make you feel right at home.