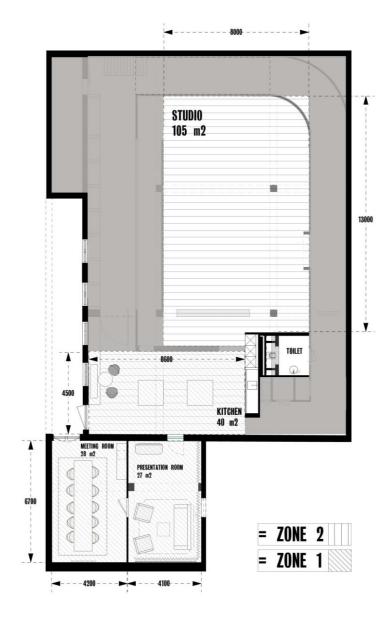

### SOUTERRAIN

Our lower floor consists of 350m2, where we have a photo studio, kitchen, presentation room and private meeting space.

#### **PHOTOSTUDIO** Our lower photo studio can be used for a

Our lower photo studio can be used for a variety of purposes, with its unique shaped walls and different backgrounds to

choose from.

For product photography we also offer a portable photo cube available with different background colours.

## **PRESENTATION ROOM**

In the comfortable presentation room, your interactive brainstorm sessions can take place with the Samsung Flip Television. We also include WIFI.

## **MEETING ROOM**

Our lower level space offers a private meeting room, fitted for 1-10 people.

IC.