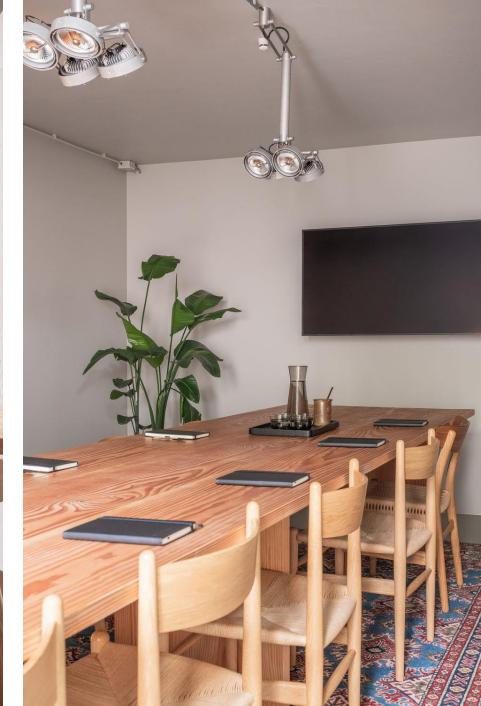

## **PRESENTATION ROOM**

In the comfortable presentation room, your interactive brainstorm sessions can take place with the Samsung Flip Television. We also include WIFI.

## **MEETING ROOM**

Our lower level space offers a private meeting room, fitted for 1-10 people.

IC.