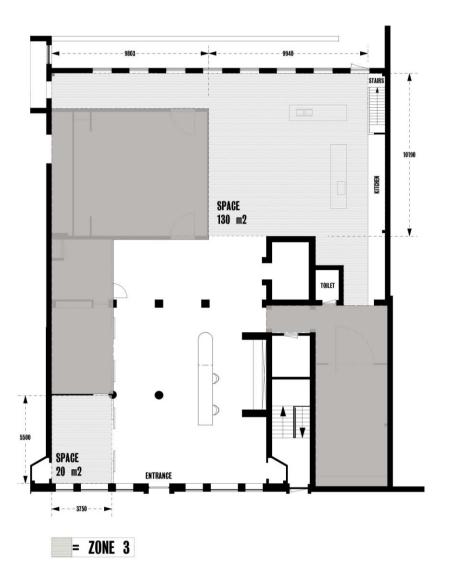

#### **PRICING PER ZONE:**

| HOURS  | / 4 hours | / 8 hours |
|--------|-----------|-----------|
| Zone 3 | € 495,-   | € 850,-   |

Prices are exclusive of taxes and additional wishes. Upon request you can add other zones or spaces or arrange a different time window.